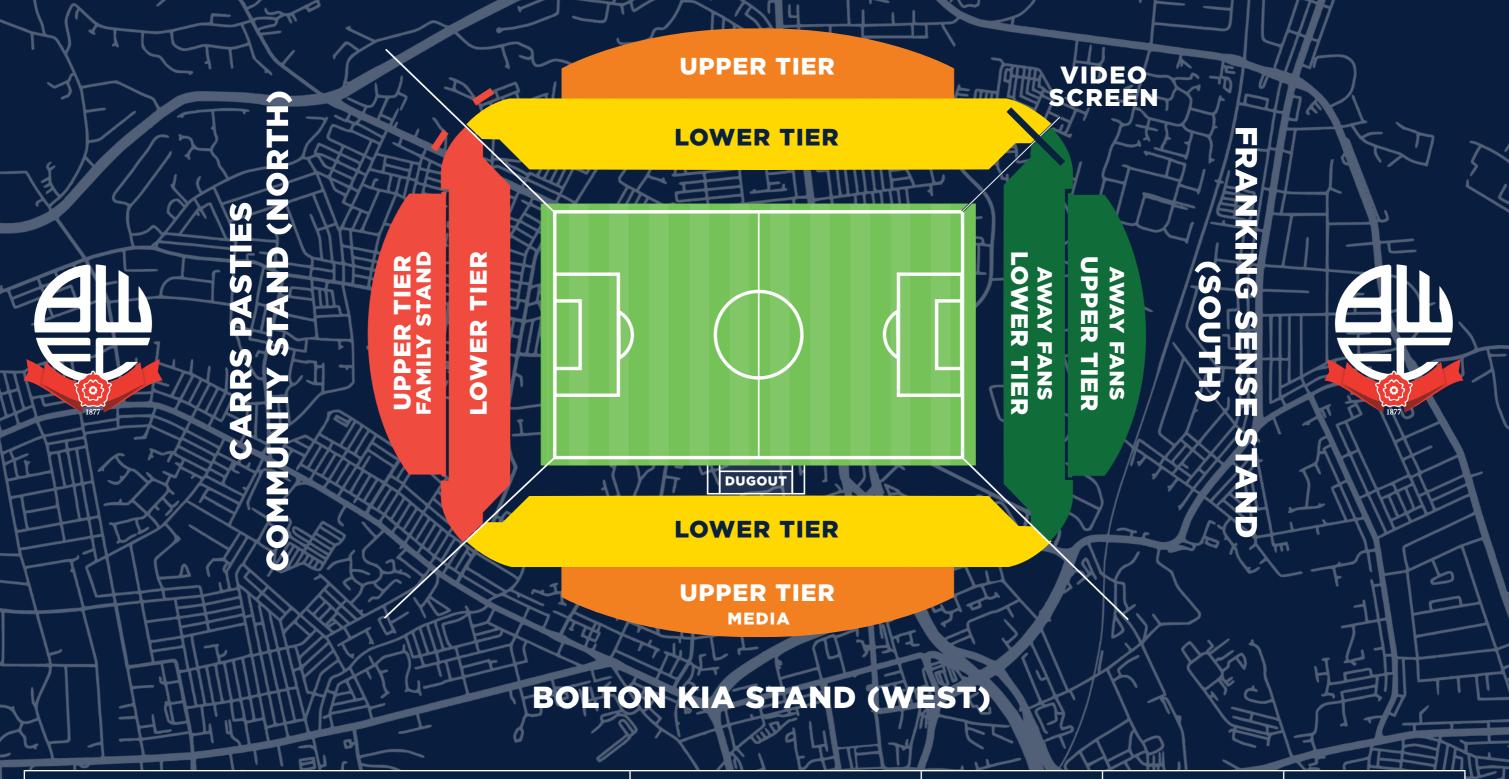

## BOLTON WANDERERS FC MATCH BY MATCH PRICES 24 25

NAT LOFTHOUSE STAND (EAST)

STAND/SECTION

GRADE B GRADE

**C** GRAD

| シレ | SIAND/SECTION                                   |                                         | AGRADE | BGRADE | <b>GRADE</b> | TE         |
|----|-------------------------------------------------|-----------------------------------------|--------|--------|--------------|------------|
|    | NORTH STAND                                     | Adult                                   | £30    | £28    | £26          | 9          |
|    |                                                 | Over 65/Under 23                        | £25    | £23    | £21          |            |
|    |                                                 | Under 18                                | £19    | £17    | £14          |            |
|    |                                                 | Under 12                                | £12    | £12    | £12          |            |
|    | EAST & WEST<br>LOWER TIERS                      | Adult                                   | £32    | £30    | £28          |            |
|    |                                                 | Over 65/Under 23                        | £27    | £25    | £23          |            |
|    |                                                 | Under 18                                | £19    | £17    | £14          | יתר        |
|    |                                                 | Under 12                                | £12    | £12    | £12          | ے۔<br>ب    |
|    | EAST & WEST<br>UPPER TIERS                      | Adult                                   | £34    | £32    | £30          | 5          |
|    |                                                 | Over 65/Under 23                        | £29    | £27    | £25          | X          |
|    |                                                 | Under 18                                | £19    | £17    | £14          | $\uparrow$ |
|    |                                                 | Under 12                                | £12    | £12    | £12          | Y          |
|    | FAMILY TICKET<br>NORTH STAND<br>UPPER TIER ONLY | Family Ticket<br>(1 Adult + Under 18)   | £42    | £40    | £38          | (          |
|    |                                                 | Family Ticket<br>(2 Adult + 2 Under 18) | £84    | £80    | £76          |            |